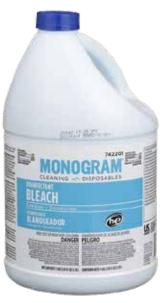

## 3 DAY SUPER SALE

1899

CASE 11389 6/4 LB

WHITE SHRIMP TAIL ON SHELL ON HEADLESS 21/25 CT AQUA STAR | 7372335

949

CHOCOLATE SYRUP HERSHEY'S | 8060501

359 1 GAL

DISINFECTANT BLEACH MONOGRAM® | 6696848