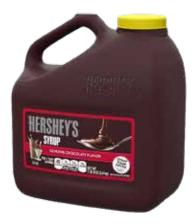

## 3 DAY SUPER SALE

1899

CASE 11389 6/4 LB

WHITE SHRIMP TAIL ON SHELL ON HEADLESS 21/25 CT AQUA STAR | 7372335

949

CHOCOLATE SYRUP HERSHEY'S | 8060501

359 1 GAL

DISINFECTANT BLEACH MONOGRAM® | 6696848