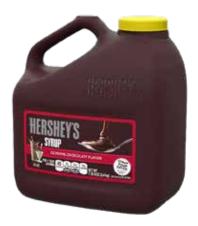

## 3 DAY SUPER SALE

1899

CASE 11389 6/4 LB

WHITE SHRIMP TAIL ON SHELL ON HEADLESS 21/25 CT AQUA STAR | 7372335

899 7.5 LB

CHOCOLATE SYRUP HERSHEY'S | 8060501

CASE 2149 6/1 GAL

359 1 GAL