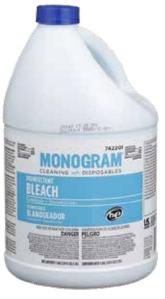

DISINFECTANT BLEACH MONOGRAM® | 6696848

\*Sales price and availability may vary due to local ordinances.

4699 6/5 LB

> FANCY STEAK CUT FRENCH FRIES HARVEST VALUE® 5327044